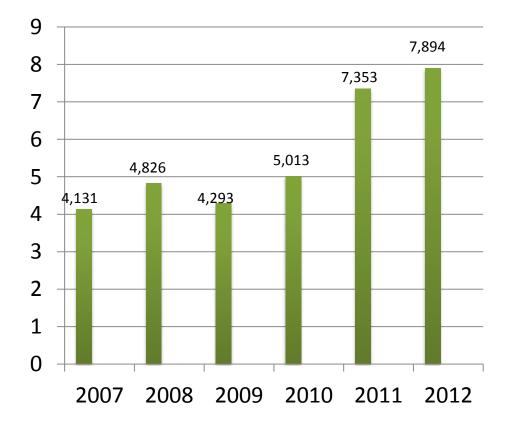

company participates in the following **insurance pools**: Russian Nuclear Insurance Pool, non-profit organization "The National Union of Agroinsurers". The company is a member of Russian Union of Motor Insurers, All-Russian Insurance Association, the Russian Association of Travel Agencies, the Russian Association of Leasing Companies "Rosleasing", non-profit Partnership "Professional Travel Club", Association of environmental insurance, the National Union of Insurers of liability, the Russian Association of aviation and Space insurers, non-commercial partnership "Self-organization of Arbitration Managers "Alliance"





# The regional network of **65 branches** and employs more than **350 outlets** throughout Russia.





#### 6 **Financial statements**

#### Premium collected, bln RUR



#### Portfolio allocation, 2012



■ Liability – 4% MTPL – 27%

SICO – 2%



## **Advantages**

- CJSC "GUTA-Insurance" provides **cover for vessels of any size, type and value**, including dry cargo carriers, tankers, passenger vessels, fishing and research vessels, floating cranes and drill rigs, etc
- We are skilled in both: to **follow** the Leader, **being** the Leader and **participate** on 100% basis
- The Company undertakes a very precise strategy regarding marine risks and have stable marine portfolio
- CJSC "GUTA-Insurance" is an active participant in the international insurance market due to the long-term cooperation with well known insurance brokers, agents, correspondents and leading reinsurance companies
- Substantial funds, skilled staff, well-organized reinsurance protect